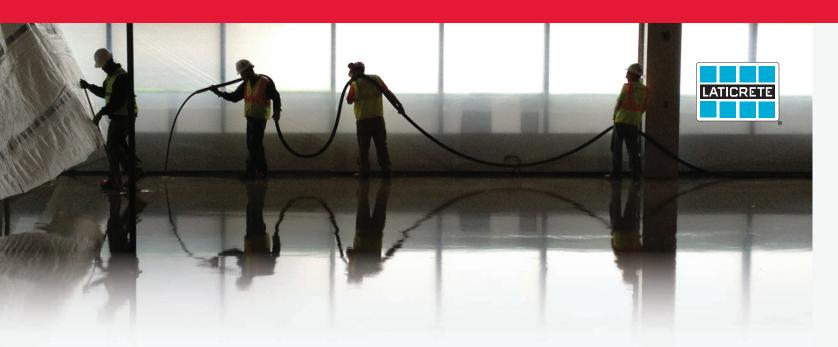

## **Patented Pump Truck Technology**

- Computer controlled mobile blending unit
- Dual-silo design enables on-site product blending
- Blending is done at street level, no unmixed material enters the building. No Silica dust.
- Industry leading volume, blend up to 30,000 lbs per hour
- Pump material up to 50 stories above ground
- On-board electric generator
- Long arm articulating crane
- Water supply system