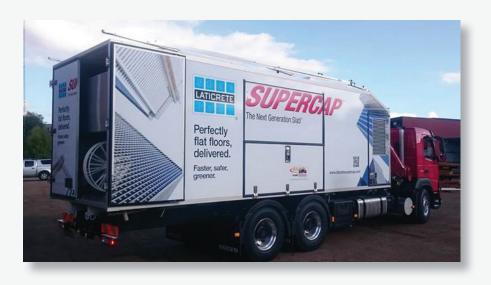

## **Patented Pump Truck Technology**

- Computer controlled mobile blending unit
- Dual-silo design enables on-site product blending
- Blending is done at street level, no unmixed material enters the building. No Silica dust.
- Industry leading volume, blend up to 30,000 lbs per hour
- Pump material up to 50 stories above ground
- On-board electric generator
- Long arm articulating crane
- Water supply system