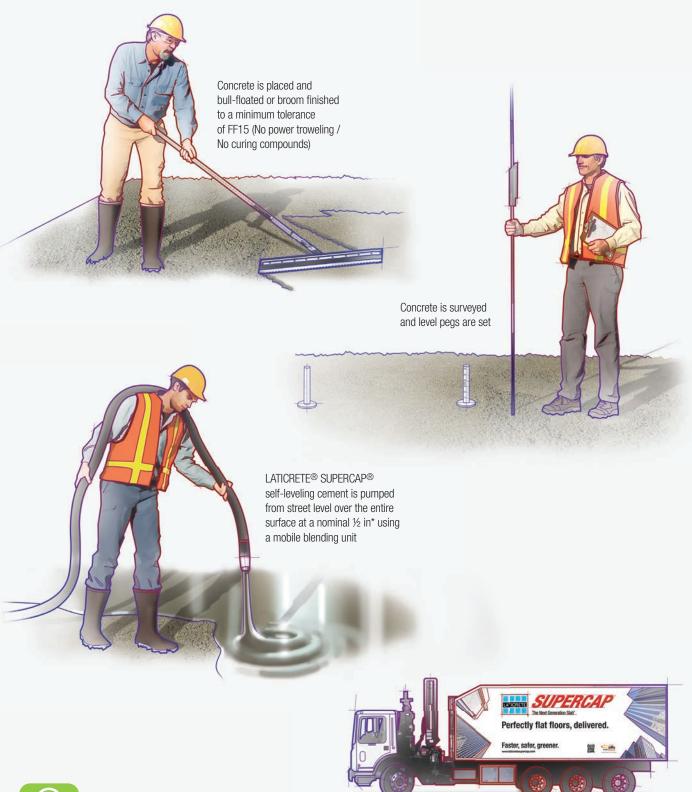

## **Patented Pump Truck Technology**

- Computer controlled mobile blending unit
- Dual-silo design enables on-site product blending
- Blending is done at street level, no unmixed material enters the building. No Silica dust.
- Industry leading volume, blend up to 30,000 lbs per hour
- Pump material up to 50 stories above ground
- On-board electric generator
- Long arm articulating crane
- Water supply system

# The LATICRETE® SUPERCAP® System

- The superior choice for new construction or renovations
- Eliminates the need for power trowel finishing and curing compounds
- Can be applied over new concrete as early as 7 days with RH levels up to 100% as per ASTM F2170
- Guaranteed to meet substrate tolerances for all types of floor coverings
- Reduces MVER\*\* to protect sensitive floor coverings
- Reduces build times and carrying costs
- Contributes towards USGBC LEED pointsIndustry leading warranties